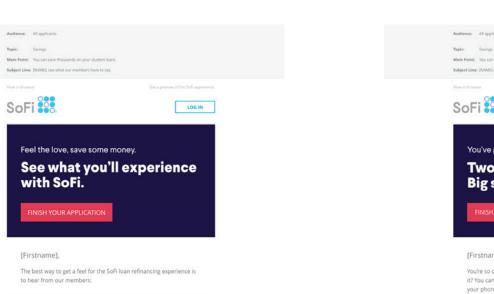

## Email

| All applicants           |                                    |                                              |
|--------------------------|------------------------------------|----------------------------------------------|
| Savings                  |                                    |                                              |
| You can save thousands   | on your student loans              |                                              |
| NAME)-two simple step    | is left.                           |                                              |
| ur.                      | Veul                               | re so close to refinancing your student debt |
|                          |                                    |                                              |
| 1 000.                   |                                    | LOG IN                                       |
|                          |                                    |                                              |
|                          |                                    |                                              |
| u've got this,           | FIRST NAME.                        |                                              |
| wo littl                 | e steps.                           |                                              |
| ig savin                 | ØS                                 |                                              |
| 5 34 11                  | 63.                                |                                              |
|                          |                                    |                                              |
| INISH YOUR APP           | LICATION                           |                                              |
|                          |                                    |                                              |
|                          |                                    |                                              |
| stname],                 |                                    |                                              |
| e so close to recl       | aiming your financial fre          | eedom. Can you taste                         |
|                          | last two steps 100% on             | line—and even on                             |
| phone!                   |                                    |                                              |
| Document uplo            | ad                                 |                                              |
| Signature                |                                    |                                              |
| you can sit back         | and enjoy the savings.             |                                              |
|                          |                                    |                                              |
|                          | FINISH YOUR APPLICATION            | N                                            |
|                          |                                    |                                              |
|                          | YOUR PROGRESS                      |                                              |
|                          |                                    |                                              |
|                          |                                    |                                              |
| ·                        | 1 1                                | 1 I I                                        |
| er Get pre-<br>qualified | Start Choose application your loan | Upload your Sign and<br>documents get funded |
|                          |                                    |                                              |
|                          | Need help?                         |                                              |
| ~                        |                                    | 0                                            |
| (C)                      |                                    | 6 3                                          |
|                          | Give us a call                     | M-Th 7am-12am ET                             |
|                          | 855.456.5oFi (7634)                | F-Su 7am-8pm ET                              |
| Customer<br>ervice       |                                    |                                              |
|                          |                                    |                                              |
|                          |                                    | f 🖬 🛩 🗇 🖗 🌲                                  |