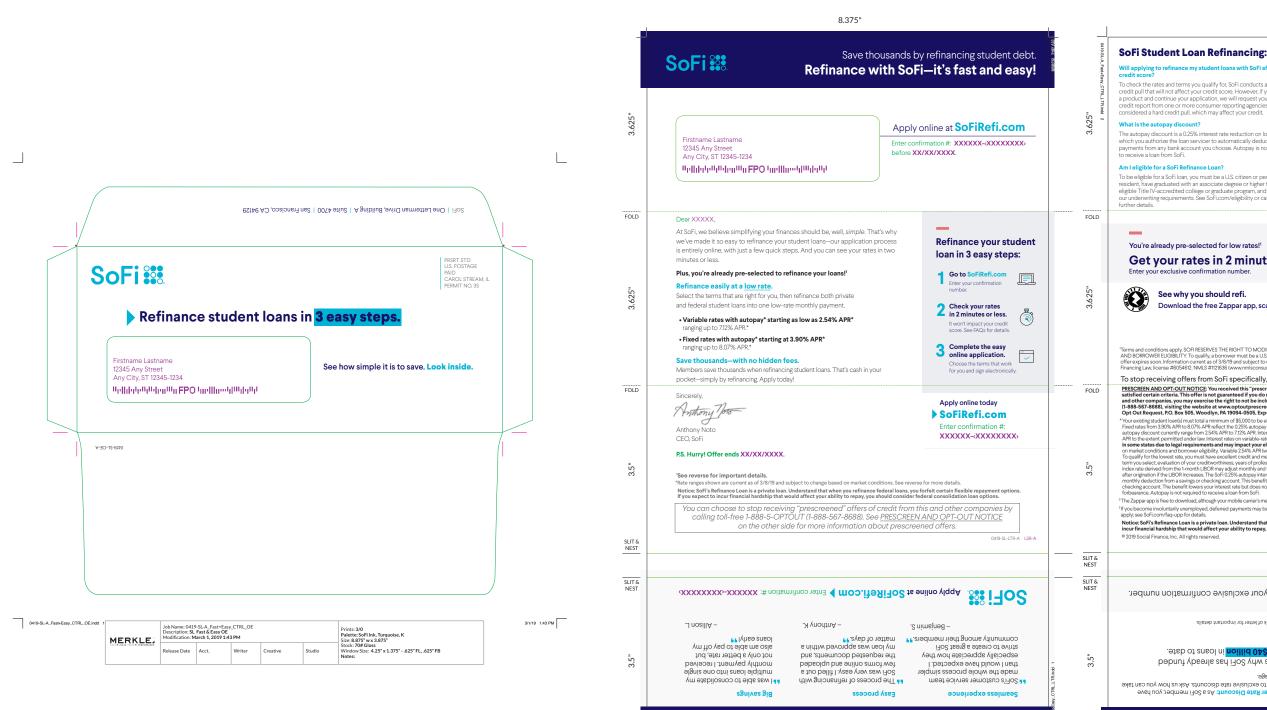

Refinance in 3 easy steps at SoFiRefi.com Enter your exclusive confirmation number.

<sup>2</sup>See back of letter for important details.

origination fees and no pre-payment penalties. No Hidden Fees: SoFi Student Refinance Loans have no

#### Who should refinance?

Refinancing is a great solution for working graduates who have high Interest, unsubsidized Direct Loans, Graduate PLV Solans, and/or private student loans. Refer to SoFi.com/blog-consolidate for more information, or call us for a free consultation about your situation. Note that you will forfeit certain flexible repayment options by refinancing with a private lender such as SoFi.

#### You're already pre-selected for low rates!<sup>1</sup>

#### Get your rates in 2 minutes or less at SoFiRefi.com Enter your exclusive confirmation number

See why you should refi. Download the free Zappar app, scan the lightning bolt, and watch the video.<sup>o</sup>