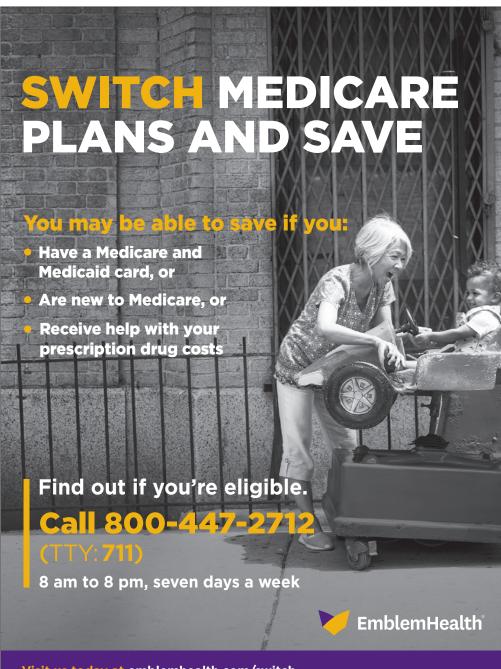

# SWITCH MEDICARE PLANS AND SAVE

## ou may be able to save

- Have a Medicare and Medicaid card, or
- Are new to Medicare, or
- **Receive help with your** prescription drug costs

Find out if you're eligible. Call 888-536-65**3**7

8 am to 8 pm, seven days a week

**EmblemHealth**<sup>®</sup>

Visit us today at emblemhealth.com/switch4

HIP Health Plan of New York (HIP) is an HMO plan with a Medicare contract. Enrollment in HIP depends on contract renewal. HIP is an EmblemHealth company. Plans vary by county. This plan is a Medicare Special Needs Plan for people with both Medicare and Medicaid. Your eligibility to enroll in this plan may depend on your Medicaid status. Premium, copays, coinsurance and deductibles may vary based on the level of Extra Help you receive. Please contact the plan for further details.