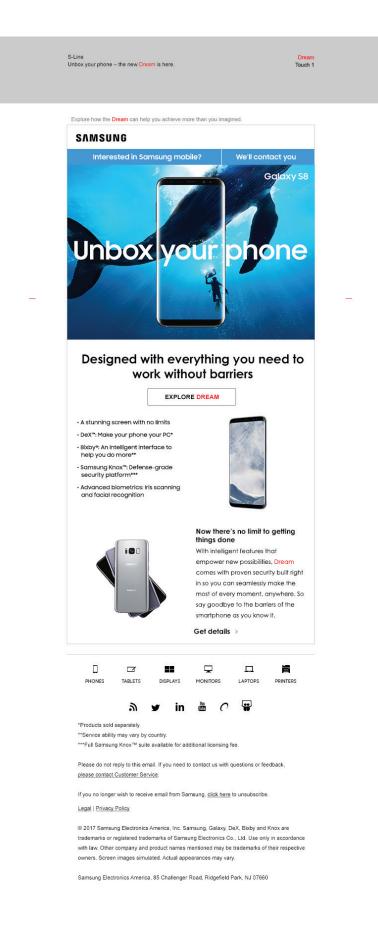

### Samsung webinar: bulk enrolling devices with Samsung Knox FOR RESEND:

SAMSUNG

Reminder: Samsung webinar on bulk enrolling mobile devices

Learn how Samsung Knox can streamline the bulk device enrollment process.

Samsung Webinar Series #3

View Online

Knox Mobile Enrollment: How to Mass Deploy EMM to Samsung **Devices and Skip Setup Wizard** Tuesday, March 6, 2018 at 1pm EST

# more efficiently

the growing challenge of enrolling and managing large quantities of corporate liable mobile devices. Learn how Samsung Knox™ can help address this issue for free with Knox Mobile Enrollment and a new feature that skips the setup wizard — so IT managers are free to focus on their day-to-day.