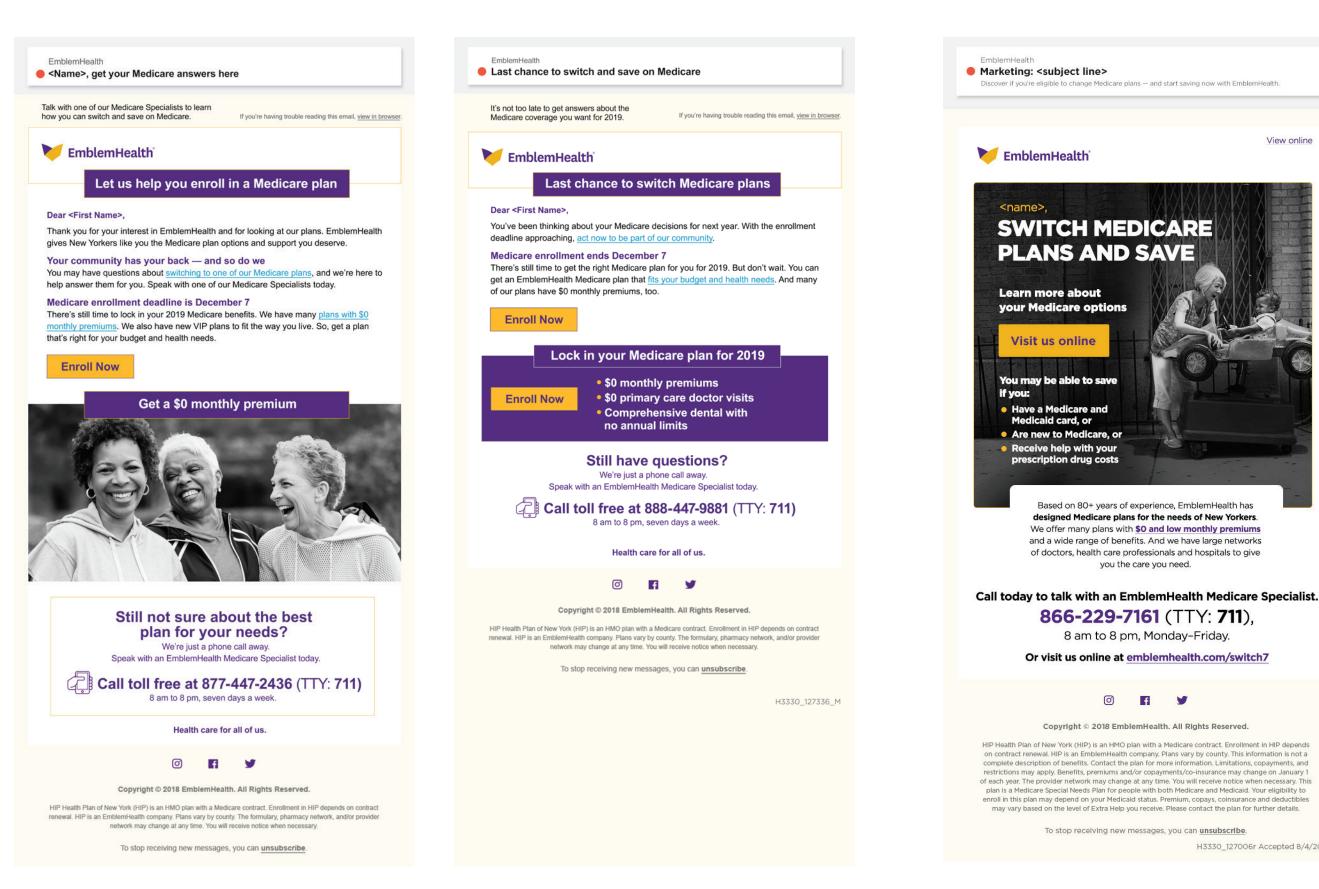

## Email

hange Medicare plans — and start saving now with EmblemHealth

View online

H3330\_127006r Accepted 8/4/2018

#### You may be able to save if you:

- Have a Medicare and Medicaid card, or
- Are new to Medicare, or
- Receive help with your prescription drug costs

Based on 80+ years of experience, EmblemHealth has designed Medicare plans for the needs of New Yorkers. We offer many plans with \$0 and low monthly premiums and a wide range of benefits. And we have large networks of doctors, health care professionals, and hospitals to give you the care you need.

Call today to talk with an Health Medicare Specialist

866-229-7161 (TTY: **711**), 8 am to 8 pm, seven days a week

Call now

O

Or visit us online at emhealth.com/switch7

Copyright © 2018 EmblemHealth. All Rights Reserved.

HIP Health Plan of New York (HIP) is an HMO plan with a Medicare contract. Enrollment in HIP depends on contract renewal. HIP is an EmblemHealth company. Plans vary by county. This information is not a complete description of benefits. Contact the plan for more information. ations, copayments, and restrictions may apply. Benefits, premiums and/or Limitations con copayments/co-insurance may change on January 1 of each year. The provider network may change at any time. You will receive notice when necessary. This plan is a Medicare Special Needs Plan for people with both Medicare and Medicaid. Your eligibility to enroll in this plan may depend on your Medicaid status. Premium, copays, urance and deductibles may vary based on the level of Extra Help you receive. Please contact the plan for further details.

> To stop receiving new messages, you can <u>unsubscribe</u>.

> > H3330 127006